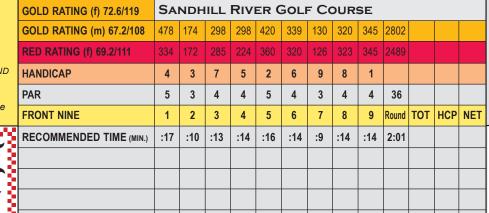

Deli: 218-945-6534 24 hour pay at the pump

AWARD WINNING VIDEOS

AND SHORT FILMS AND

NOW AN ARCHERY DEALER

FERTILE, MN

WHITE RATING (f) 74.8/122 WHITE RATING (m) 68.8/112 3LUE RATING (m) 70.2/113 HANDICAP PAR

**BACK NINE** 

RECOMMENDED TIME (MIN.

:10 :13

SANDHILL RIVER GOLF COURSE

| 468 | 215 | 330 | 318 | 426 | 351 | 135 | 339 | 404 | 2986

STATE BANK

& INSURANCE

Round TOT HCP NET